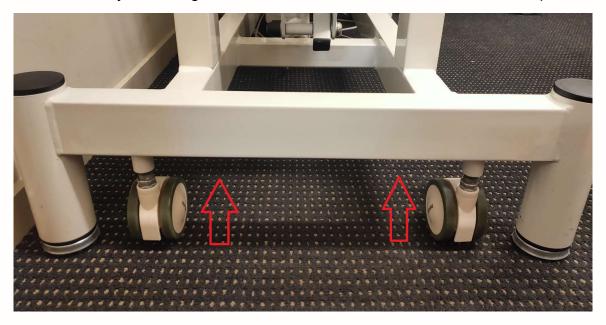

## **Instructions**

Please ensure the wheels are facing lengthways down the table. You may need to roll the table a little so they are facing in the correct direction. Please see below example.

The next step is to pull the locking lever up and down quick approx. 5 times. Then push the lever back down to lock the wheels. This will re-engage the wheel system.