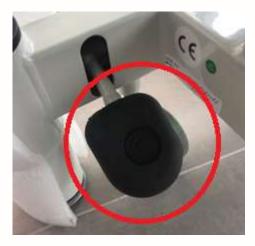

## **Instructions**

Please ensure the wheels are facing lengthways down the table. You may need to roll the table a little so they are facing in the correct direction. Please see below example.

The next step is to pull the locking lever up and down quick approx. 5 times. Then push the lever back down to lock the wheels. This will re-engage the wheel system.