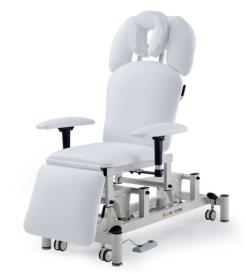

# **Beauty Day Spa Couch**

### **Features:**

Electric Hi Lo operation by foot switch Luxurious soft and comfortable head cushion Contoured comfortable table top Sleek design with rounded frame legs for safety Removeable padded wing armrests

Padded prone arm rest

Adjustable feet for uneven surfaces

7.5cm retractable castors for safety and mobility

Reliable TiMotion motor Supportive foam padding

## **Specification:**

Total Length: 186cm

Width: 62cm

Backrest length: 58cm Mid section length: 45cm Legrest length: 41cm Long section length: 121cm

Adjustable backrest through gas operated strut to

+85 Degrees

### **ORDER CODES:**

BTWH - White BTNB - Navy Blue