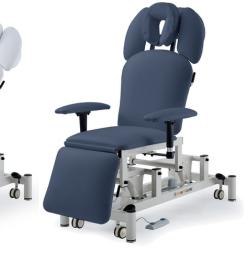

# **Beauty Day Spa Couch**

### **Features:**

Electric Hi Lo operation by foot switch Luxurious soft and comfortable head cushion Contoured comfortable table top Sleek design with rounded frame legs for safety Removeable padded wing armrests

Padded prone arm rest

Adjustable feet for uneven surfaces

7.5cm retractable castors for safety and mobility

Reliable TiMotion motor Supportive foam padding

## **Specification:**

Total Length: 186cm

Width: 62cm

Backrest length: 58cm Mid section length: 45cm Legrest length: 41cm Long section length: 121cm

Adjustable backrest through gas operated strut to

+85 Degrees