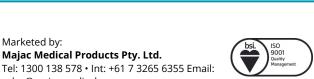

# **Beauty Day Spa Couch**

### **Features:**

Electric Hi Lo operation by foot switch Luxurious soft and comfortable head cushion Contoured comfortable table top Sleek design with rounded frame legs for safety Removeable padded wing armrests

Padded prone arm rest

Adjustable feet for uneven surfaces

7.5cm retractable castors for safety and mobility

Reliable TiMotion motor Supportive foam padding

## **Specification:**

Total Length: 186cm

Width: 62cm

Backrest length: 58cm Mid section length: 45cm Legrest length: 41cm Long section length: 121cm

Adjustable backrest through gas operated strut to

+85 Degrees

### **ORDER CODES:**

BTWH - White BTNB - Navy Blue