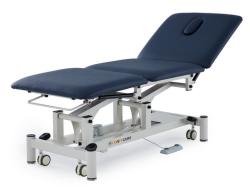

# **3 Section Treatment Couch**

#### Features:

Electric Hi Lo operation by foot switch Sleek design with rounded frame legs for safety Three equal sections for universal use in any room Head section has face hole and plug Dual gas strut supported back & footrest Adjustable feet for uneven surfaces 7.5cm retractable castors for safety and mobility Reliable TiMotion motor Supportive foam padding

## **Specification:**

Total Length: 195cm Width: 71cm Head section length: 63cm Mid section length: 63cm Leg section length: 63cm Adjustable head & foot section through dual gas operated struts from to -40 to +65 Degrees Height range from 46.5cm to 92.5cm in approx 30 seconds Padding thickness 5cm Foam Density: 36kg/m3 Warranty: 7 Years Construction, 3 Years Electrics Upholstery: Heavy duty PVC vinyl that is fire, stain, mildew, oil, water and wear resistant Certification: CE, FDA, ISO13485-2016 Weight Capacity: 250KG