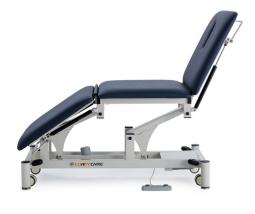

# **3 Section Treatment Couch**

#### Features:

Electric Hi Lo operation by foot switch Sleek design with rounded frame legs for safety Three equal sections for universal use in any room Head section has face hole and plug Dual gas strut supported back & footrest Adjustable feet for uneven surfaces 7.5cm retractable castors for safety and mobility Reliable TiMotion motor Supportive foam padding

## **Specification:**

Total Length: 195cm Width: 71cm Head section length: 63cm Mid section length: 63cm Leg section length: 63cm Adjustable head & foot section through dual gas operated struts from to -40 to +65 Degrees Height range from 46.5cm to 92.5cm in approx 30 seconds Padding thickness 5cm Foam Density: 36kg/m3 Warranty: 7 Years Construction, 3 Years Electrics Upholstery: Heavy duty PVC vinyl that is fire, stain, mildew, oil, water and wear resistant Certification: CE, FDA, ISO13485-2016 Weight Capacity: 250KG