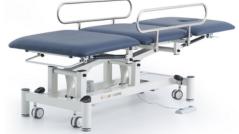

3 Section Medical Treatment Couch with Side Rails

## **Features:**

Electric Hi Lo operation by foot switch
Sleek design with rounded frame legs for safety
Three equal sections for universal use in any room
Head section has face hole and plug
Dual gas strut supported back & footrest
Adjustable feet for uneven surfaces
7.5cm retractable castors for safety and mobility
Reliable TiMotion motor
Supportive foam padding

## **Specification:**

Total Length: 195cm

Width: 71cm

Head section length: 63cm Mid section length: 63cm Leg section length: 63cm

Adjustable head & foot section through dual gas

operated struts from to -40 to +65 Degrees