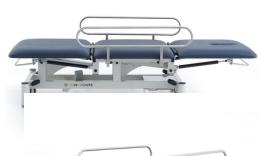

3 Section Medical Treatment Couch with Side Rails

## **Features:**

Electric Hi Lo operation by foot switch
Sleek design with rounded frame legs for safety
Three equal sections for universal use in any room
Head section has face hole and plug
Dual gas strut supported back & footrest
Adjustable feet for uneven surfaces
7.5cm retractable castors for safety and mobility
Reliable TiMotion motor
Supportive foam padding