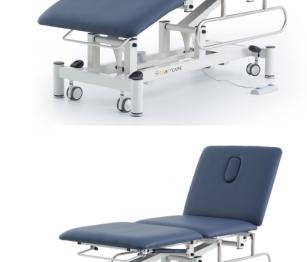

3 Section Medical Treatment Couch with Side Rails

## **Features:**

Electric Hi Lo operation by foot switch
Sleek design with rounded frame legs for safety
Three equal sections for universal use in any room
Head section has face hole and plug
Dual gas strut supported back & footrest
Adjustable feet for uneven surfaces
7.5cm retractable castors for safety and mobility
Reliable TiMotion motor
Supportive foam padding

## **Specification:**

Total Length: 195cm

Width: 71cm

Head section length: 63cm Mid section length: 63cm Leg section length: 63cm

Adjustable head & foot section through dual gas

operated struts from to -40 to +65 Degrees