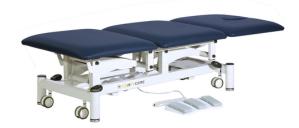

**3 Section All Electric Treatment Couch** 

## **Features:**

Electric Hi Lo operation by foot switch
Electric backrest & footrest for effortless operation
Sleek new design with rounded frame legs for safety
Head section has face hole and plug
Adjustable feet for uneven surfaces
7.5cm retractable castors for safety and mobility
Reliable TiMotion motors
Durable foam padding

Total Length: 195cm

Width: 71cm

Head section length: 63cm Mid section length: 63cm Leg section length: 63cm

Adjustable head section through electric motor &

foot switch from to -40 to +75 Degrees

Adjustable foot section through electric motor &

foot switch from to -40 to +75 Degrees

Height range from 47cm to 91cm in approx 30

seconds

Padding thickness 5cm Foam Density: 36kg/m3

Upholstery: Heavy duty PVC vinyl that is fire, stain,

mildew, oil, water and wear resistant

Warranty: 7 Years Construction, 3 Years Electrics

Certification: CE, FDA, ISO13485-2016

Weight Capacity: 250KG