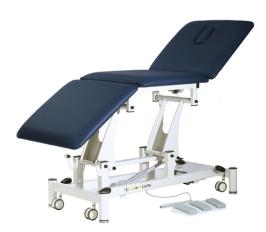

**3 Section All Electric Treatment Couch** 

## **Features:**

Electric Hi Lo operation by foot switch
Electric backrest & footrest for effortless operation
Sleek new design with rounded frame legs for safety
Head section has face hole and plug
Adjustable feet for uneven surfaces
7.5cm retractable castors for safety and mobility
Reliable TiMotion motors
Durable foam padding

Total Length: 195cm

Width: 71cm

Head section length: 63cm Mid section length: 63cm Leg section length: 63cm

Adjustable head section through electric motor &

foot switch from to -40 to +75 Degrees

Adjustable foot section through electric motor &

foot switch from to -40 to +75 Degrees

Height range from 47cm to 91cm in approx 30

seconds

Padding thickness 5cm Foam Density: 36kg/m3

Upholstery: Heavy duty PVC vinyl that is fire, stain,

mildew, oil, water and wear resistant

Warranty: 7 Years Construction, 3 Years Electrics

Certification: CE, FDA, ISO13485-2016

Weight Capacity: 250KG