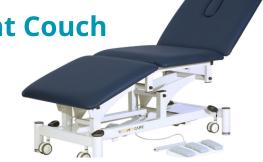

**3 Section All Electric Treatment Couch** 

## **Features:**

Electric Hi Lo operation by foot switch
Electric backrest & footrest for effortless operation
Sleek new design with rounded frame legs for safety
Head section has face hole and plug
Adjustable feet for uneven surfaces
7.5cm retractable castors for safety and mobility
Reliable TiMotion motors
Durable foam padding

Total Length: 195cm

Width: 71cm

Head section length: 63cm Mid section length: 63cm Leg section length: 63cm

Adjustable head section through electric motor &

foot switch from to -40 to +75 Degrees

Adjustable foot section through electric motor &

foot switch from to -40 to +75 Degrees

Height range from 47cm to 91cm in approx 30

seconds

Padding thickness 5cm Foam Density: 36kg/m3

Upholstery: Heavy duty PVC vinyl that is fire, stain,

mildew, oil, water and wear resistant

Warranty: 7 Years Construction, 3 Years Electrics

Certification: CE, FDA, ISO13485-2016

Weight Capacity: 250KG