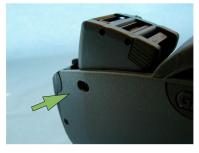

## 2) Changing ink roller

Changing the ink roller is simple. One squeeze the two levers at the front of the label gun and pull the little door to the front. Automatically the door will pull out the ink roller.

The ink roller is now easily accessible and can be easily replaced by a new one. Please always use genuine parts in order to prevent clogging of the characters and misprints or smearing as a result.

Never re-ink an old ink roller. It will lead to cleaning the machine and replacing parts eventually.