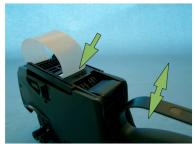

## 2) Changing ink roller

Changing the ink roller is simple. One squeeze the two levers at the front of the label gun and pull the little door to the front. Automatically the door will pull out the ink roller.

The ink roller is now easily accessible and can be easily replaced by a new one. Please always use genuine parts in order to prevent clogging of the characters and misprints or smearing as a result.

Never re-ink an old ink roller. It will lead to cleaning the machine and replacing parts eventually.