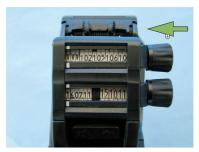

### 4) Print location adjustment

We don't advise untrained staff to perform the following steps.

By unloosen the screw on the print head as indicated one can adjust the guide plate for the label roll to raise or lower the print. Move the guide plate as needed and tighten the screw again.