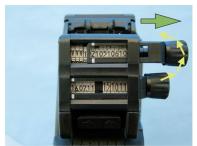

#### 3) Setting the print

Move the turning knob to the required position and turn it until the required character is in position. To function properly the white area of the printing positions should be visible.

The first three characters of the top line are selected following the table at the front of the printing head label. An example: If you want to print A then select N in the dialer area. To print Q you need to select D in the dialer area. For other characters please follow table below: