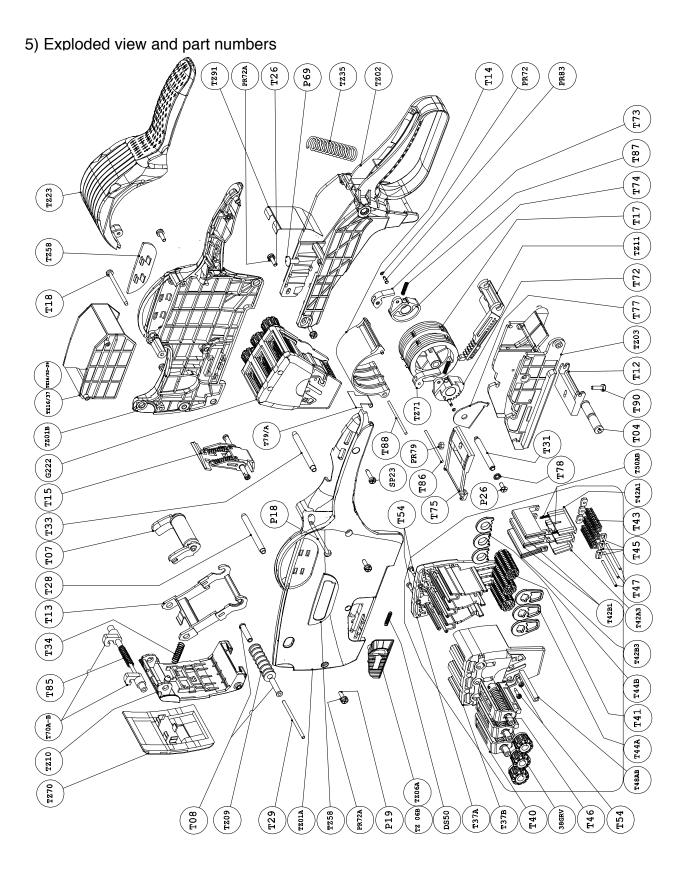

## Content:

- 1) Loading labels
- 2) Changing ink roller
- 3) Setting the print
- 4) Print location adjustment
- 5) Exploded view and part numbers

Tel: +90-212-613 80 54

Fax : +90-212-613 80 55 (EUR) Account No. : 9089601