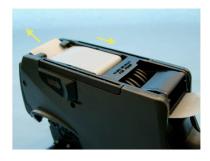

#### 3) Setting the print

Move the turning knob to the required position and turn it until the required character is in position. To function properly the white area of the printing positions should be visible.

The first three characters of the top line are selected following the table at the front of the printing head label. An example: If you want to print A then select N in the dialer area. To print Q you need to select D in the dialer area. For other characters please follow table below: