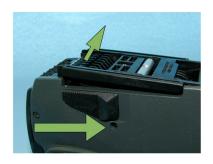

#### 1) Loading labels

To be able to load labels into the label gun one should open the bottom of the label gun by pushing both levers at the side backwards. The bottom of the label gun will open itself after which one can push the bottom backwards to have a full access to place the label roll into the gun. Also the top of the label gun should be opened by lifting it.

Unroll the label roll partly and remove 8 labels. Place the label roll into the top part and guide the labels towards the open bottom. Close the top part and close the bottom (label material without the labels should stick out sufficiently (6 - 7 cm)