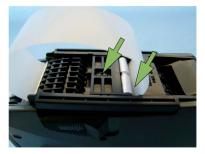

#### 1) Loading labels

To be able to load labels into the label gun one should open the bottom of the label gun by pushing both levers at the side backwards. The bottom of the label gun will open itself after which one can push the bottom backwards to have a full access to place the label roll into the gun. Also the top of the label gun should be opened by lifting it.

Unroll the label roll partly and remove 8 labels. Place the label roll into the top part and guide the labels towards the open bottom. Close the top part and close the bottom (label material without the labels should stick out sufficiently (6 - 7 cm)

After closing the bottom of the label gun one takes the backing of the label rolls and fold it backwards into the slot as per picture just behind the metal rolls. By operating the label gun handle a few times the backing material will be pulled in into the label gun. The label gun will align itself into the proper printing position.