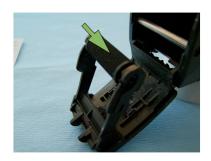

After closing the bottom of the label gun one takes the backing of the label rolls and fold it backwards into the slot as per picture just behind the metal rolls. By operating the label gun handle a few times the backing material will be pulled in into the label gun. The label gun will align itself into the proper printing position.

In case of a rarely misprint one can adjust the printing position manually by loosen this screw and adjust the slide a bit to the back or front. After adjusting one should tight the screw again. The screw can be reached through the backing material.