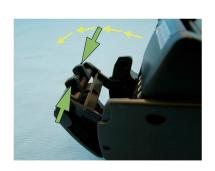

#### 1) Loading labels

To be able to load labels into the label gun one should open the bottom of the label gun by pushing both levers at the side backwards. The bottom of the label gun will open itself after which one can push the bottom backwards to have a full access to place the label roll into the gun. Also the top of the label gun should be opened by lifting it.

Unroll the label roll partly and remove 8 labels. Place the label roll into the top part and guide the labels towards the open bottom. Close the top part and close the bottom (label material without the labels should stick out sufficiently (6 - 7 cm)