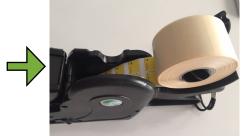

Unroll the label roll partly and remove 8 labels. Place the label roll into the top part and guide the labels towards the open bottom. Close the top part and close the bottom (label material without the labels should stick out sufficiently (6 - 7 cm)

After closing the bottom of the label gun one takes the backing of the label rolls and fold it backwards into the slot as per picture just behind the metal rolls. By operating the label gun handle a few times the backing material will be pulled in into the label gun. The label gun will align itself into the proper printing position.