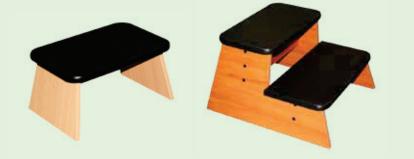

## **Cabinet Step-Up Stools**

| Model | 1220 | S |
|-------|------|---|
| Model | 1221 | C |

Single Step-Up Stool Double Step-Up Stool

Timber colour to match cabinet couch