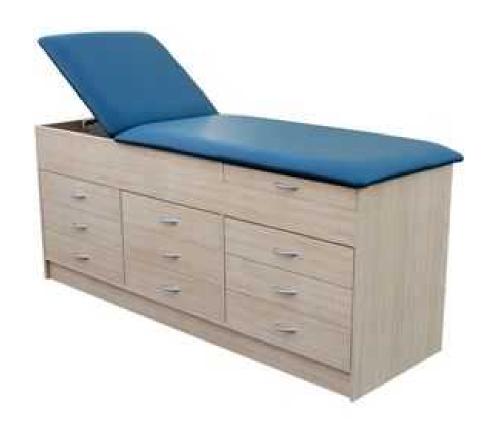

## COMBINATION CABINET COUCH - ALL DRAWERS 2 SECTION

**CODE: 1206** 

## CABINET MADE FROM COLOUR BOARD WITH IMPACT RESISTANT PVC EDGING

- STURDY CONSTRUCTION AND QUALITY FINISH
- CABINET COLOURS: LEMON TREE, BEECH, JARRAH, GREY
- VINYL UPHOLSTERY COLOURS: WINDSOR BLUE, CHARCOAL, BLACK OR DOESKIN
- CUSTOM CABINET AND VINYL COLOURS AVAILABLE
- TEN DRAWERS
- RETRACTABLE INSTRUMENT SHELF
- ADJUSTABLE HEADREST: 580MML x 585MMW
- HEIGHT: 830MMH
- SAFE WORKING LOAD 150KG
- MATCHING SINGLE AND DOUBLE STEP-UP STOOLS AVAILABLE