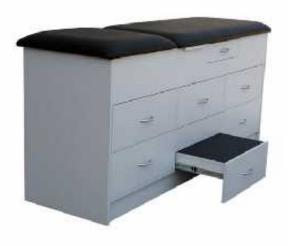

Code: 1205

- Cabinet made from colour-board with impact resistant PVC edging
- Sturdy construction and quality finish
- Cabinet colours: lemon tree, beech, jarrah, grey
- Vinyl upholstery colours: Windsor blue, charcoal, black or doeskin
- Custom cabinet and vinyl colours available
- Five deep drawers
- Integrated pull-out step stool
- Retractable instrument shelf
- Adjustable headrest: 580mmL x 585mmW
- Overall dimensions: 1790mmL x 580mmW x 830mmH
- Safe working load 150kg
- Matching single and double step-up stools available