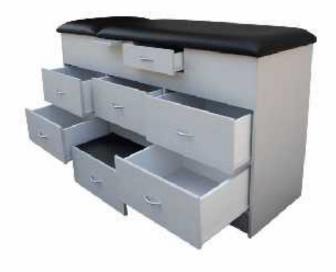

Code: 1205

- Cabinet made from colour-board with impact resistant PVC edging
- Sturdy construction and quality finish
- Cabinet colours: lemon tree, beech, jarrah, grey
- Vinyl upholstery colours: Windsor blue, charcoal, black or doeskin
- Custom cabinet and vinyl colours available
- Five deep drawers
- Integrated pull-out step stool
- Retractable instrument shelf
- Adjustable headrest: 580mmL x 585mmW
- Overall dimensions: 1790mmL x 580mmW x 830mmH
- Safe working load 150kg
- Matching single and double step-up stools available